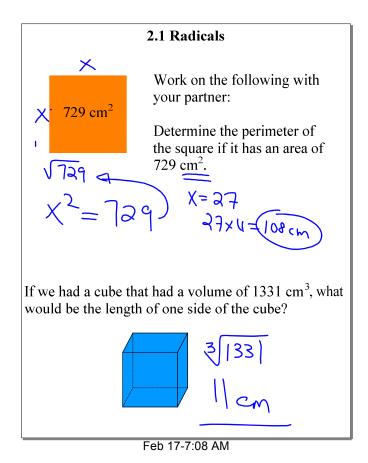

We need to use square roots to solve problems.

**Square root:** A number is a square root of "x" if  $r^2 = x$ 

$$\sqrt{25}$$
 = +5 and -5 because  $5^2$  = 25 and  $(-5)^2$  = 25

It is impossible to obtain the square root of a negative number because any number squared is always positive.

Determine  $\sqrt{11}$  and write out ALL of its decimals

a) Round the above answer to 1, 2 and 3 decimal places.

b) Truncate to 1, 2 and 3 decimal places

Feb 17-7:18 AM

Determine the following roots

a)  $\sqrt[3]{27}$ b)  $\sqrt[4]{16}$ c)  $\sqrt[5]{125}$ 3